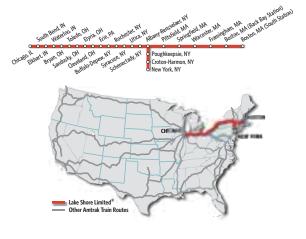

# LAKE SHORE LIMITED®

NEW YORK / BOSTON - and -CHICAGO

NEW YORK / BOSTON - ALBANY Syracuse - Buffalo - Erie Cleveland - Toledo - Chicago

and intermediate stations

NRPC Form P48–175M–7/15/13 Stock #02-3727 Schedules subject to change without notice. Amtrak is a registered service mark of the National Railroad Passenger Corp. National Railroad Passenger Corporation Washington Union Station, 60 Massachusetts Ave. N.E., Washington, DC 20002.